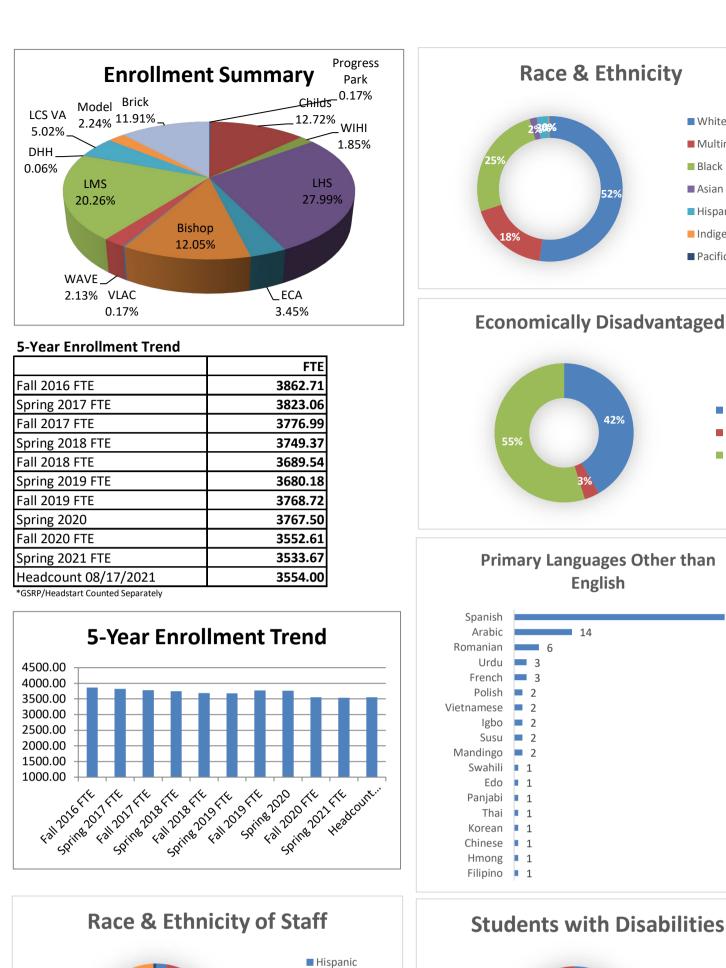

# MTSS Meetings

• Monthly

Agenda Item 7.2.1 August 23, 2021

White

Black

Asian

Hispanic

Indigenous

Pacific Islander

Free

Reduced

Full Pay

51

Multiracial

8/17/2021

Black

Asian

White

Indigneous

Multiracial

Pacific Islander

|               | -    |
|---------------|------|
| 6             | 2    |
| 8             | 2    |
| 9             | 1    |
| Progress Park | 6    |
| 4             | 1    |
| 8             | 3    |
| 9             | 1    |
| 12            | 1    |
| ECA           | 123  |
| 9             | 4    |
| 10            | 29   |
| 11            | 32   |
| 12            | 58   |
| WAVE          | 76   |
| 9             | 5    |
| 10            | 37   |
| 11            | 15   |
| 12            | 19   |
| WIHI          | 66   |
| 8             | 13   |
| 9             | 14   |
| 10            | 22   |
| 11            | 15   |
| 12            | 2    |
| Grand Total   | 3567 |
|               |      |